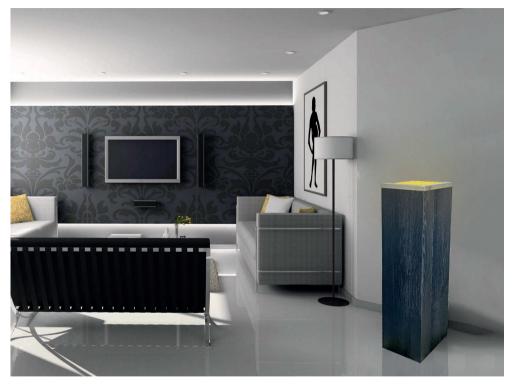

## PRODUCT DESCRIPTION

We bring to your attention our 'column' products for floor and table use, which were made in a combined way: recycled wood - natural ash wood.

Natural stone of various colours such as marble and granite, in combination with stainless and ordinary metal, gives the products a beautiful design.

We also complete the columns with LED lamps, which makes it possible to illuminate various objects placed on the column at night. Nine colours controlled by a remote control will create a pleasant atmosphere in the room.