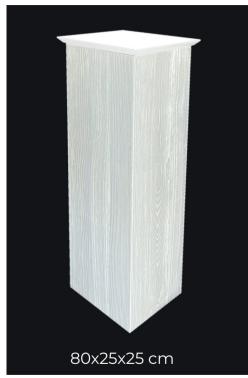

**Pillar**, ash lamellas, color white, structured wood, cover is natural stone.

80x23x23 cm

**Pillar**, ash lamellas, color black, structured wood, cover is natural stone.

80x23x23 cm

**Pillar**, ash lamellas, color black, structured wood, stainless steel cover.