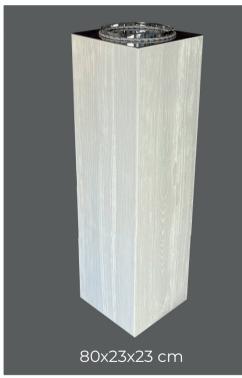

80x23x23 cm

**Pillar**, ash lamellas, color wenge, structured wood, cover is natural stone.

100x25x25 cm

**Pillar**, lamellas are original old wood, black metal cover.

80x23x23 cm

**Pillar**, ash lamellas, color black, structured wood, black metal cover.

**Pillar**, ash lamellas, color white, structured wood, cover is natural stone.

80x23x23 cm

**Pillar**, ash lamellas, color black, structured wood, cover is natural stone.

80x23x23 cm

**Pillar**, ash lamellas, color black, structured wood, stainless steel cover.