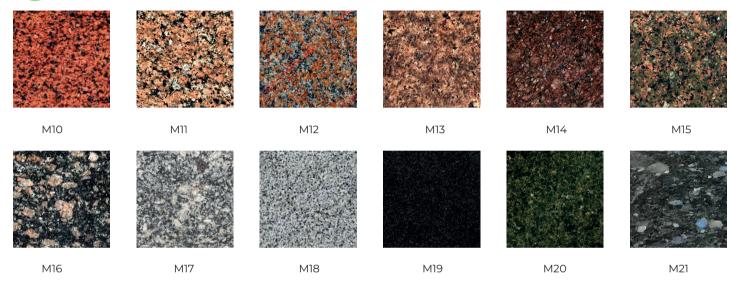

s, remote control lamp.







**Pillar**, ash lamellas, color black, structured wood, glass cover, color LED lamps, remote control lamp.







10/12x23x23 cm

**Stand**, lamellas are original old wood, black metal cover.







**Stand**, ash lamellas, color white, structured wood, artificial stone cover.







10/12x23x23 cm

**Stand**, ash lamellas, color black, structured wood, artificial stone cover.







**Stand**, ash lamellas, color white, structured wood, cover is natural stone.







10x18x18 cm

**Stand**, ash lamellas, color black, structured wood, cover is natural stone.







24x25x25/18x18 cm

**Stand**, ash lamellas, color black, structured wood, black metal cover.







40x40x40 cm

Bedside table, ash lamellas, color black, structured wood.



## **Natural stone**



## **Artificial stone**



7520L Calacatta Bron



7300 Calacatta Ajaccio



7670 Calacatta Cassel



7060 Calacatta Mont Saint-Michel



4033 Rugged Concrete



4044 Airy Concrete



## Artificial stone













4003 Sleek Concrete























9060 Patagonia Martinica

9010 Corsica

9005 Bourbonnais

Chenonceau