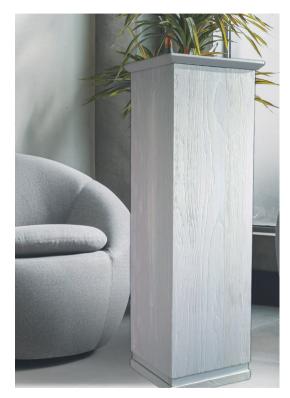

## PRODUCT DESCRIPTION

We bring to your attention our 'column' products for floor and table use, which were made in a combined way: recycled wood - natural ash wood.

Natural stone of various colours such as marble and granite, in combination with stainless and ordinary metal, gives the products a beautiful design.

The wood finishing process such as deep and light brushed (selecting a softer layer of wood that creates a recess in relation to a harder layer) or a smooth surface without brushing makes it possible to use the products in various interiors.