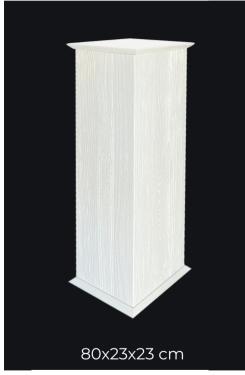

**Pillar**, ash lamellas, color white, structured wood, cover is natural stone.

80x23x23 cm

**Pillar**, ash lamellas, color black, structured wood, cover is natural stone.

80x23x23 cm

**Pillar**, ash lamellas, color black, structured wood, stainless steel cover.