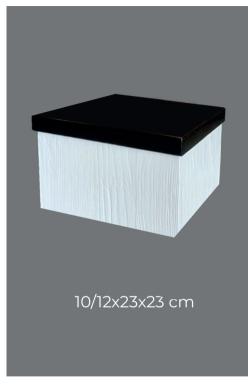

10/12x23x23 cm

**Stand**, ash lamellas, color black, structured wood, artificial stone cover.

**Stand**, ash lamellas, color white, structured wood, cover is natural stone.

10x18x18 cm

**Stand**, ash lamellas, color black, structured wood, cover is natural stone.