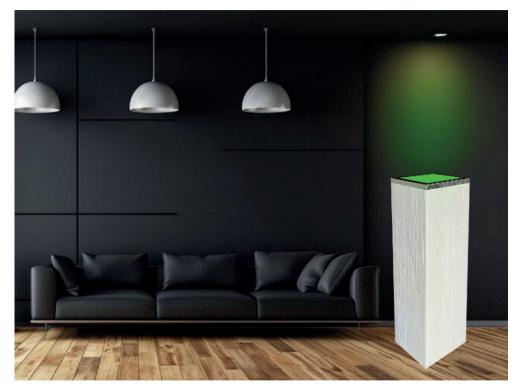

We also complete the columns with LED lamps, which makes it possible to illuminate various objects placed on the column at night. Nine colours controlled by a remote control will create a pleasant atmosphere in the room.