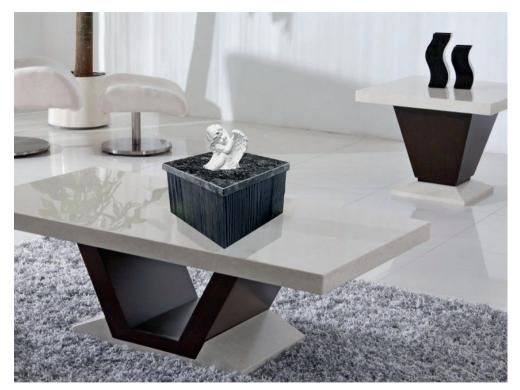

**Pillar**, ash lamellas, color white, structured wood, cover is natural stone.

80x23x23 cm

**Pillar**, ash lamellas, color black, structured wood, cover is natural stone.

80x23x23 cm

**Pillar**, ash lamellas, color black, structured wood, stainless steel cover.