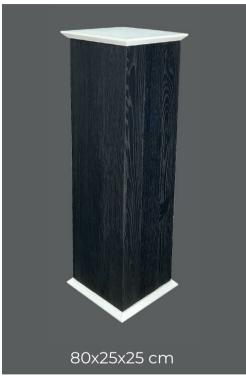

**Pillar**, ash lamellas, color white, structured wood, artificial stone cover.

80x25x25 cm

**Pillar**, ash lamellas, color black, structured wood, artificial stone cover.

**Pillar**, ash lamellas, color white, structured wood, cover is natural stone.