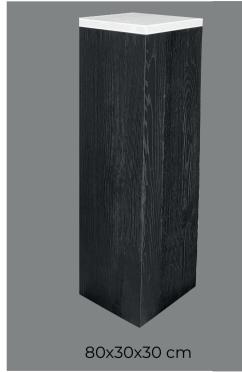

80x30x30 cm

**Pillar**, ash lamellas, color black, structured wood, cover is natural stone.

**Pillar**, ash lamellas, color white, structured wood, artificial stone cover.

Pillar, ash lamellas, color white, structured wood, black metal cover.