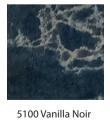

white, structured wood, artificial stone cover.







10/12x23x23 cm

**Stand**, ash lamellas, color black, structured wood, artificial stone cover.







**Stand**, ash lamellas, color white, structured wood, cover is natural stone.







10x18x18 cm

**Stand**, ash lamellas, color black, structured wood, cover is natural stone.







24x25x25/18x18 cm

**Stand**, ash lamellas, color black, structured wood, black metal cover.







40x40x40 cm

Bedside table, ash lamellas, color black, structured wood.



## **Natural stone**



## **Artificial stone**



7520L Calacatta Bron



7300 Calacatta Ajaccio



7670 Calacatta Cassel



7060 Calacatta Mont Saint-Michel



4033 Rugged Concrete



4044 Airy Concrete



## Artificial stone













4003 Sleek Concrete























9060 Patagonia Martinica

9010 Corsica

9005 Bourbonnais

Chenonceau