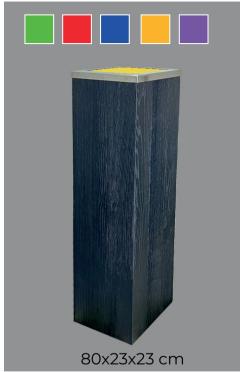

80x23x23 cm

**Pillar**, ash lamellas, color wenge, structured wood, cover is natural stone.

100x25x25 cm

**Pillar**, lamellas are original old wood, black metal cover.

80x23x23 cm

**Pillar**, ash lamellas, color black, structured wood, black metal cover.

**Pillar**, ash lamellas, color white, structured wood, cover is natural stone.

80x23x23 cm

**Pillar**, ash lamellas, color black, structured wood, cover is natural stone.

80x23x23 cm

**Pillar**, ash lamellas, color black, structured wood, stainless steel cover.