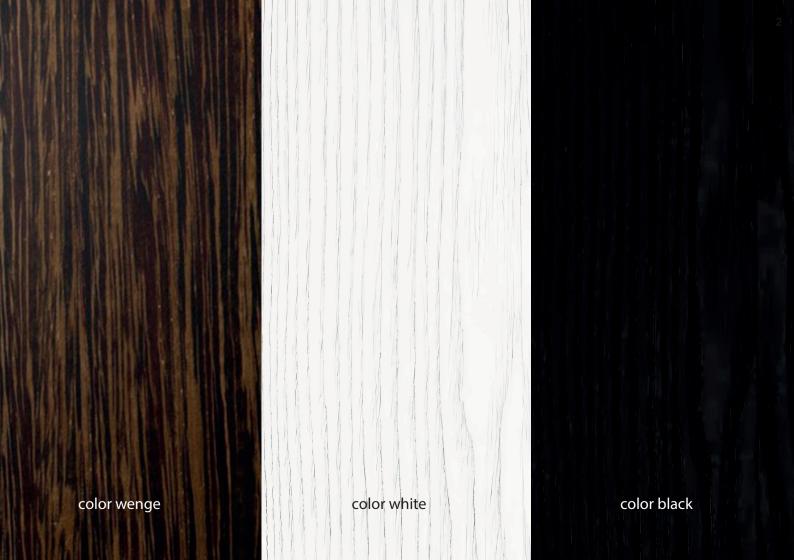

The range also includes products made of original old wood, the structure of which has been 'worked on' by nature for decades or even a hundred years.

The 'columns' are painted with water-based paint in three basic colours: white, black, wenge. At the request of the customer, we can provide other colours according to the RAL colour table.