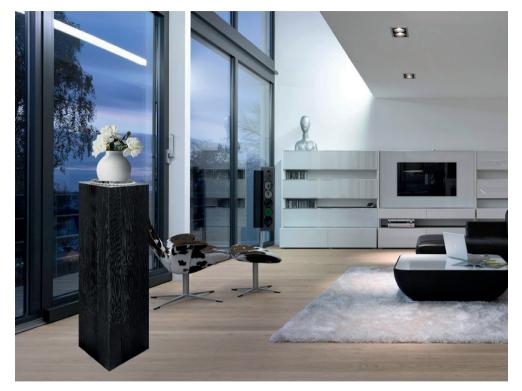

We also complete the columns with LED lamps, which makes it possible to illuminate various objects placed on the column at night. Nine colours controlled by a remote control will create a pleasant atmosphere in the room.