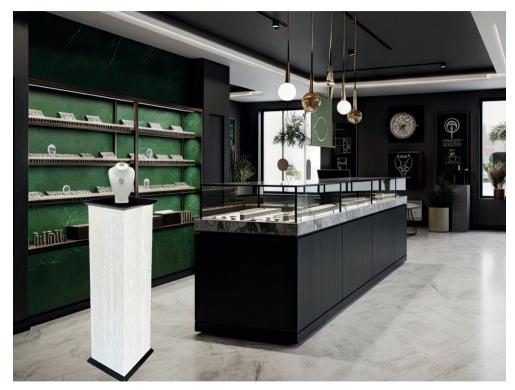

## PRODUCT DESCRIPTION

We bring to your attention our 'column' products for floor and table use, which were made in a combined way: recycled wood - natural ash wood.

Natural stone of various colours such as marble and granite, in combination with stainless and ordinary metal, gives the products a beautiful design.

We also complete the columns with LED lamps, which makes it possible to illuminate various objects placed on the column at night. Nine colours controlled by a remote control will create a pleasant atmosphere in the room.

At the request of the buyer, we can provide individual sizes of the 'column', RAL colour, breed and colour of stone, both natural and artificial.

Contact us, order and use our products with pleasure. Best wishes.