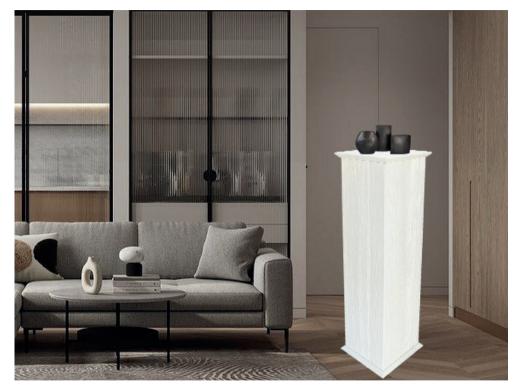

## PRODUCT DESCRIPTION

We bring to your attention our 'column' products for floor and table use, which were made in a combined way: recycled wood - natural ash wood.

Natural stone of various colours such as marble and granite, in combination with stainless and ordinary metal, gives the products a beautiful design.