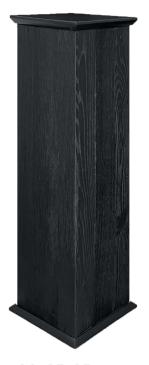

**Pillar**, ash lamellas, color white, structured wood, cover is natural stone.

80x23x23 cm

**Pillar**, ash lamellas, color black, structured wood, cover is natural stone.

80x23x23 cm

**Pillar**, ash lamellas, color black, structured wood, stainless steel cover.