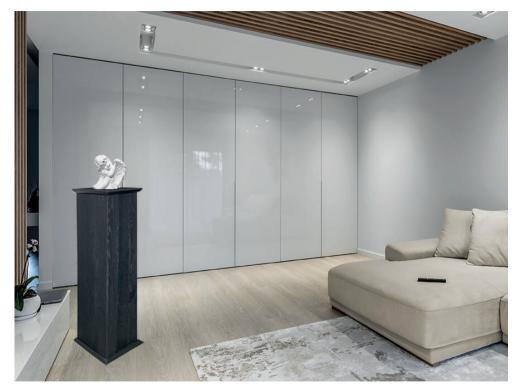

24x25x25/18x18 cm

**Stand**, ash lamellas, color black, structured wood, black metal cover.

40x40x40 cm

Bedside table, ash lamellas, color black, structured wood.