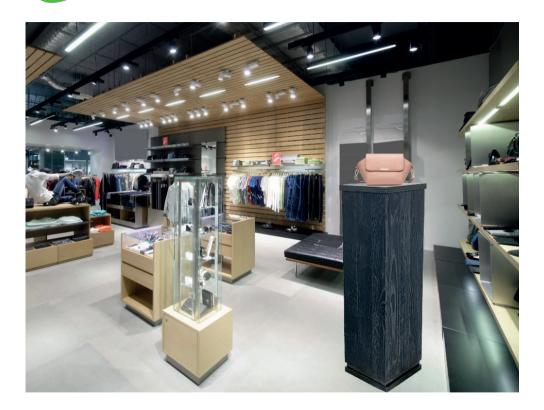

## PRODUCT DESCRIPTION

We bring to your attention our 'column' products for floor and table use, which were made in a combined way: recycled wood - natural ash wood.

Natural stone of various colours such as marble and granite, in combination with stainless and ordinary metal, gives the products a beautiful design.

We also complete the columns with LED lamps, which makes it possible to illuminate various objects placed on the column at night. Nine colours controlled by a remote control will create a pleasant atmosphere in the room.

At the request of the buyer, we can provide individual sizes of the 'column', RAL colour, breed and colour of stone, both natural and artificial.

Contact us, order and use our products with pleasure. Best wishes.