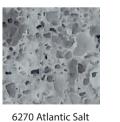

or white, structured wood, artificial stone cover.







10/12x23x23 cm

**Stand**, ash lamellas, color black, structured wood, artificial stone cover.







**Stand**, ash lamellas, color white, structured wood, cover is natural stone.







10x18x18 cm

**Stand**, ash lamellas, color black, structured wood, cover is natural stone.







24x25x25/18x18 cm

**Stand**, ash lamellas, color black, structured wood, black metal cover.







40x40x40 cm

Bedside table, ash lamellas, color black, structured wood.



## **Natural stone**



## **Artificial stone**



7520L Calacatta Bron



7300 Calacatta Ajaccio



7670 Calacatta Cassel



7060 Calacatta Mont Saint-Michel



4033 Rugged Concrete



4044 Airy Concrete



## Artificial stone













4003 Sleek Concrete























9060 Patagonia Martinica

9010 Corsica

9005 Bourbonnais

Chenonceau