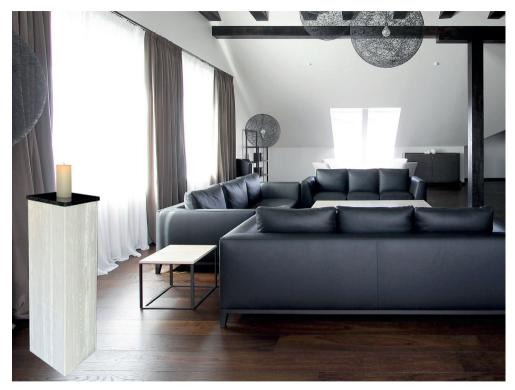

**Pillar**, ash lamellas, color white, structured wood, artificial stone cover.

80x25x25 cm

**Pillar**, ash lamellas, color black, structured wood, artificial stone cover.

**Pillar**, ash lamellas, color white, structured wood, cover is natural stone.