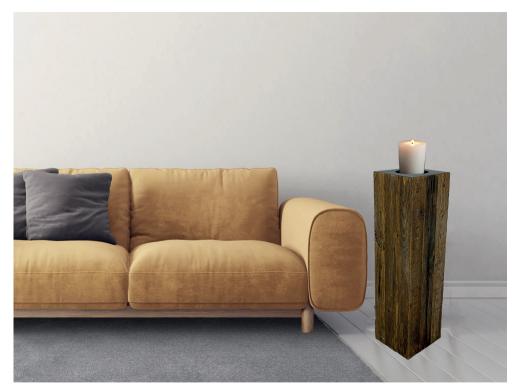

The range also includes products made of original old wood, the structure of which has been 'worked on' by nature for decades or even a hundred years.

The 'columns' are painted with water-based paint in three basic colours: white, black, wenge. At the request of the customer, we can provide other colours according to the RAL colour table.

We also complete the columns with LED lamps, which makes it possible to illuminate various objects placed on the column at night. Nine colours controlled by a remote control will create a pleasant atmosphere in the room.