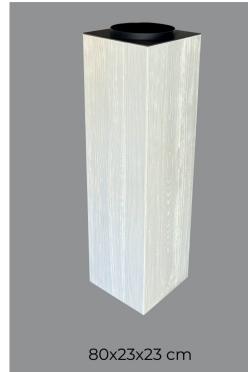

80x23x23 cm

**Pillar**, ash lamellas, color wenge, structured wood, cover is natural stone.

100x25x25 cm

**Pillar**, lamellas are original old wood, black metal cover.

80x23x23 cm

**Pillar**, ash lamellas, color black, structured wood, black metal cover.

**Pillar**, ash lamellas, color white, structured wood, cover is natural stone.

80x23x23 cm

**Pillar**, ash lamellas, color black, structured wood, cover is natural stone.

80x23x23 cm

**Pillar**, ash lamellas, color black, structured wood, stainless steel cover.