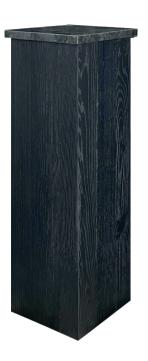

80x23x23 cm

**Pillar**, ash lamellas, color wenge, structured wood, cover is natural stone.

100x25x25 cm

**Pillar**, lamellas are original old wood, black metal cover.

80x23x23 cm

**Pillar**, ash lamellas, color black, structured wood, black metal cover.