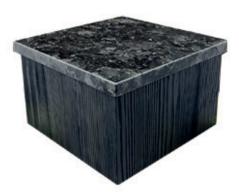

**Pillar**, ash lamellas, color white, structured wood, cover is natural stone.

80x23x23 cm

**Pillar**, ash lamellas, color black, structured wood, cover is natural stone.

80x23x23 cm

**Pillar**, ash lamellas, color black, structured wood, stainless steel cover.