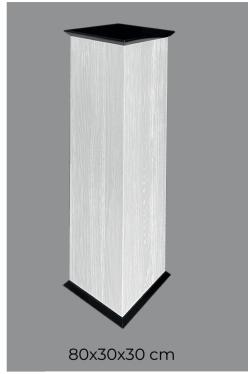

80x30x30 cm

**Pillar**, ash lamellas, color black, structured wood, cover is natural stone.

**Pillar**, ash lamellas, color white, structured wood, artificial stone cover.

Pillar, ash lamellas, color white, structured wood, black metal cover.