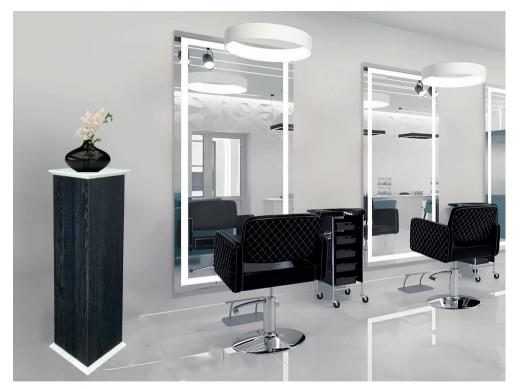

We also complete the columns with LED lamps, which makes it possible to illuminate various objects placed on the column at night. Nine colours controlled by a remote control will create a pleasant atmosphere in the room.