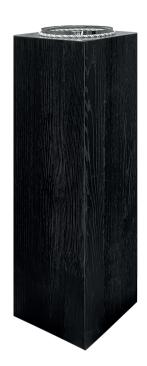

## PRODUCT DESCRIPTION

We bring to your attention our 'column' products for floor and table use, which were made in a combined way: recycled wood - natural ash wood.

Natural stone of various colours such as marble and granite, in combination with stainless and ordinary metal, gives the products a beautiful design.

The wood finishing process such as deep and light brushed (selecting a softer layer of wood that creates a recess in relation to a harder layer) or a smooth surface without brushing makes it possible to use the products in various interiors.

The range also includes products made of original old wood, the structure of which has been 'worked on' by nature for decades or even a hundred years.

The 'columns' are painted with water-based paint in three basic colours: white, black, wenge. At the request of the customer, we can provide other colours according to the RAL colour table.

**Pillar**, ash lamellas, color white, structured wood, cover is natural stone.

80x23x23 cm

**Pillar**, ash lamellas, color black, structured wood, cover is natural stone.

80x23x23 cm

**Pillar**, ash lamellas, color black, structured wood, stainless steel cover.