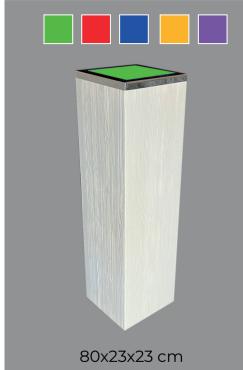

We also complete the columns with LED lamps, which makes it possible to illuminate various objects placed on the column at night. Nine colours controlled by a remote control will create a pleasant atmosphere in the room.

**Pillar**, ash lamellas, color white, structured wood, cover is natural stone.

80x23x23 cm

**Pillar**, ash lamellas, color black, structured wood, cover is natural stone.

80x23x23 cm

**Pillar**, ash lamellas, color black, structured wood, stainless steel cover.