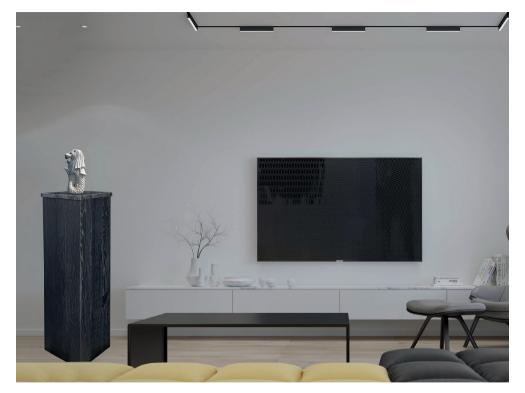

We also complete the columns with LED lamps, which makes it possible to illuminate various objects placed on the column at night. Nine colours controlled by a remote control will create a pleasant atmosphere in the room.