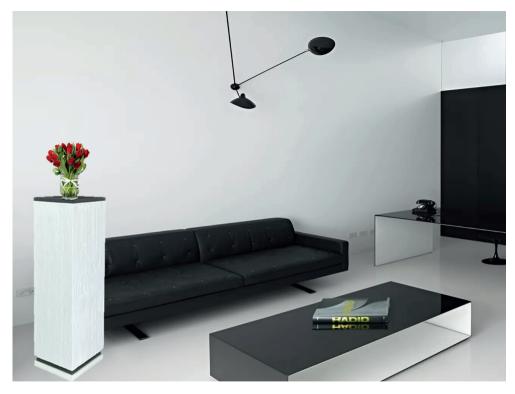

We also complete the columns with LED lamps, which makes it possible to illuminate various objects placed on the column at night. Nine colours controlled by a remote control will create a pleasant atmosphere in the room.