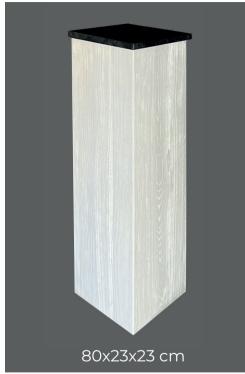

80x23x23 cm

**Pillar**, ash lamellas, color wenge, structured wood, cover is natural stone.

100x25x25 cm

**Pillar**, lamellas are original old wood, black metal cover.

80x23x23 cm

**Pillar**, ash lamellas, color black, structured wood, black metal cover.