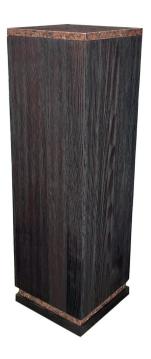

80x23x23 cm

**Pillar**, ash lamellas, color wenge, structured wood, cover is natural stone.

100x25x25 cm

**Pillar**, lamellas are original old wood, black metal cover.

80x23x23 cm

**Pillar**, ash lamellas, color black, structured wood, black metal cover.