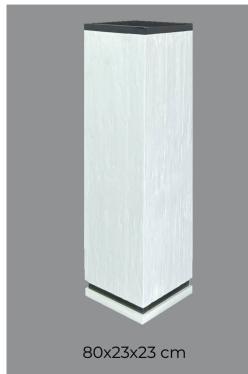

80x23x23 cm

**Pillar**, ash lamellas, color wenge, structured wood, cover is natural stone.

100x25x25 cm

**Pillar**, lamellas are original old wood, black metal cover.

80x23x23 cm

**Pillar**, ash lamellas, color black, structured wood, black metal cover.