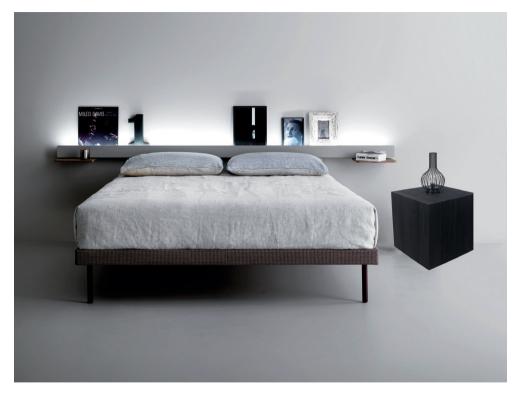

24x25x25/18x18 cm

**Stand**, ash lamellas, color black, structured wood, black metal cover.

40x40x40 cm

Bedside table, ash lamellas, color black, structured wood.