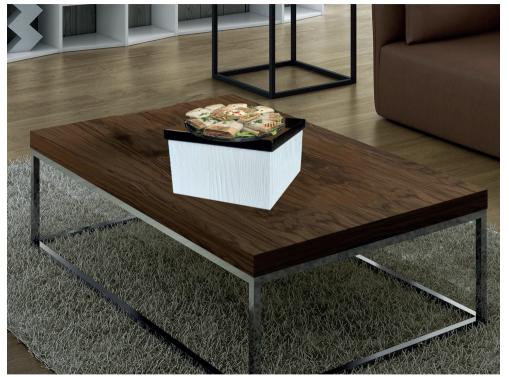

**Pillar**, ash lamellas, color white, structured wood, artificial stone cover.

80x25x25 cm

**Pillar**, ash lamellas, color black, structured wood, artificial stone cover.

**Pillar**, ash lamellas, color white, structured wood, cover is natural stone.

10/12x23x23 cm

**Stand**, ash lamellas, color black, structured wood, artificial stone cover.

**Stand**, ash lamellas, color white, structured wood, cover is natural stone.

10x18x18 cm

**Stand**, ash lamellas, color black, structured wood, cover is natural stone.