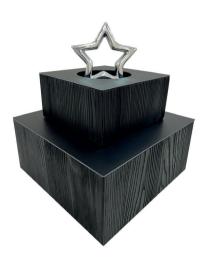

Pillar, ash lamellas, color white, structured wood, artificial stone cover.

80x25x25 cm

**Pillar**, ash lamellas, color white, structured wood, artificial stone cover.

**Pillar**, ash lamellas, color white, structured wood, glass cover, color LED lamps, remote control lamp.

**Pillar**, ash lamellas, color black, structured wood, glass cover, color LED lamps, remote control lamp.

10/12x23x23 cm

**Stand**, lamellas are original old wood, black metal cover.

**Stand**, ash lamellas, color white, structured wood, artificial stone cover.