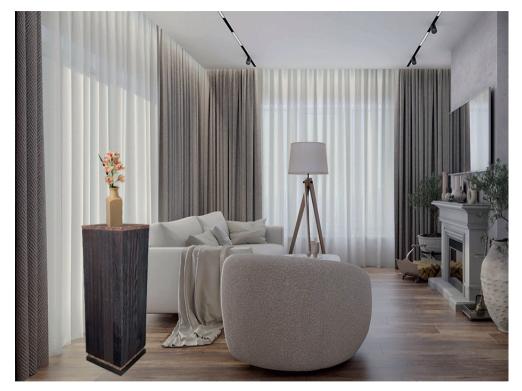

## PRODUCT DESCRIPTION

We bring to your attention our 'column' products for floor and table use, which were made in a combined way: recycled wood - natural ash wood.

Natural stone of various colours such as marble and granite, in combination with stainless and ordinary metal, gives the products a beautiful design.

The wood finishing process such as deep and light brushed (selecting a softer layer of wood that creates a recess in relation to a harder layer) or a smooth surface without brushing makes it possible to use the products in various interiors.