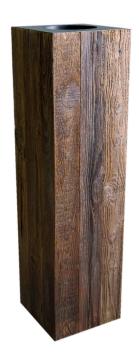

80x23x23 cm

**Pillar**, ash lamellas, color wenge, structured wood, cover is natural stone.

100x25x25 cm

**Pillar**, lamellas are original old wood, black metal cover.

80x23x23 cm

**Pillar**, ash lamellas, color black, structured wood, black metal cover.