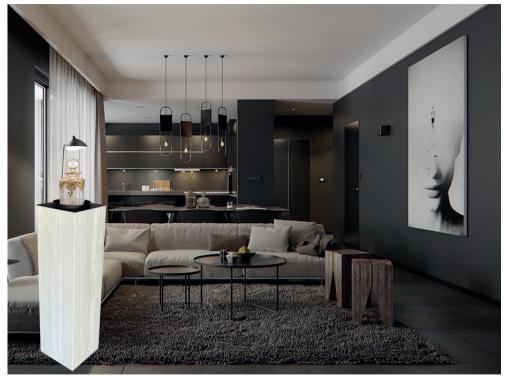

## PRODUCT DESCRIPTION

We bring to your attention our 'column' products for floor and table use, which were made in a combined way: recycled wood - natural ash wood.

Natural stone of various colours such as marble and granite, in combination with stainless and ordinary metal, gives the products a beautiful design.