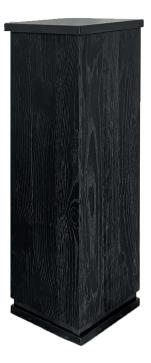

## PRODUCT DESCRIPTION

We bring to your attention our 'column' products for floor and table use, which were made in a combined way: recycled wood - natural ash wood.

Natural stone of various colours such as marble and granite, in combination with stainless and ordinary metal, gives the products a beautiful design.

The wood finishing process such as deep and light brushed (selecting a softer layer of wood that creates a recess in relation to a harder layer) or a smooth surface without brushing makes it possible to use the products in various interiors.

The range also includes products made of original old wood, the structure of which has been 'worked on' by nature for decades or even a hundred years.

The 'columns' are painted with water-based paint in three basic colours: white, black, wenge. At the request of the customer, we can provide other colours according to the RAL colour table.

**Pillar**, ash lamellas, color white, structured wood, cover is natural stone.

80x23x23 cm

**Pillar**, ash lamellas, color black, structured wood, cover is natural stone.

80x23x23 cm

**Pillar**, ash lamellas, color black, structured wood, stainless steel cover.