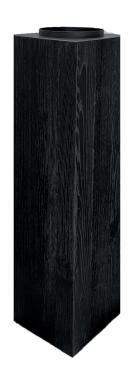

**Pillar**, ash lamellas, color black, structured wood, artificial stone cover.

**Pillar**, ash lamellas, color white, structured wood, stainless steel cover.

**Pillar**, ash lamellas, color black, structured wood, cover is natural stone.